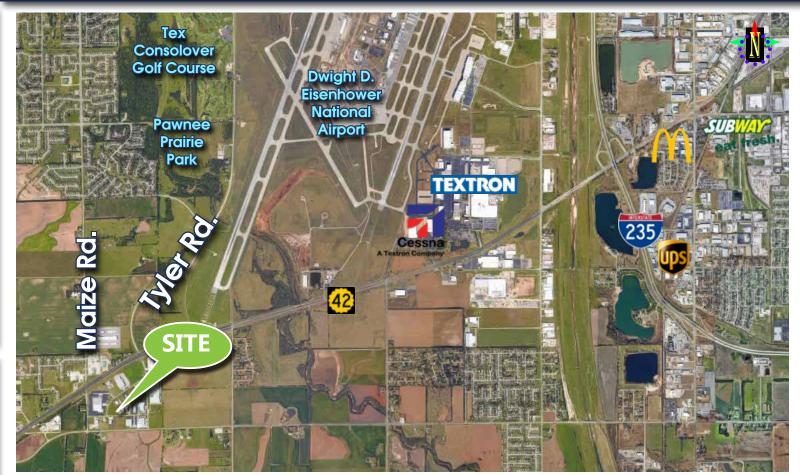

# Office/Warehouse For Lease 10012 W York St. Wichita, KS

Property Information: Space Available 4,867 SF

> Lot Size 34,131 SF

Lease Type NNN

Lease Rate \$8.75/SF/Year

Zoning Limited Industrial

For Information Contact:

Jake Ramstack (316) 618-1100 jake@insitere.com

InSite Real Estate Group 608 W. Douglas, Suite 106 Wichita, KS 67203