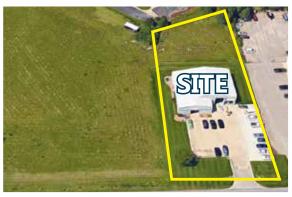

### Office/Warehouse For Lease 10012 W York St. Wichita, KS

Property Information: Space Available 4,867 SF

> Lot Size 34,131 SF

Lease Type NNN

Lease Rate \$8.75/SF/Year

Zoning Limited Industrial

For Information Contact:

Jake Ramstack (316) 618-1100 jake@insitere.com

InSite Real Estate Group 608 W. Douglas, Suite 106 Wichita, KS 67203